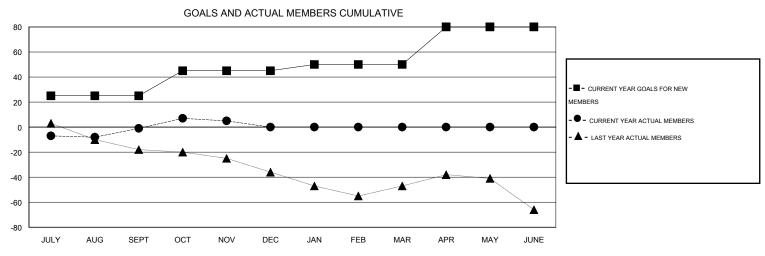

## GOALS AND ACTUAL NEW CLUBS CUMULATIVE

| DROPPED CLUBS: 1 | 22 CLUBS OF 49 ADDED 1 OR MORE NEW MEMBERS | GENDER DISTRIBUTION  MALE 496 (56.11%) |     |
|------------------|--------------------------------------------|----------------------------------------|-----|
| DROPPED MEMBERS  |                                            | FEMALE 388 (43.89%)                    |     |
| DECEASED 7       | CLICK HERE FOR HEALTH                      | FAMILY UNIT MEMBERS                    | 242 |
| CLUB CANCELLED 0 | ASSESSMENT DATA                            | HEAD OF HOUSEHOLD                      | 121 |
| OTHER 37         | .                                          | HEAD OF HOUSEHOLD                      |     |
| TOTAL 44         |                                            | NON-HEAD OF HOUSEHOLD                  | 121 |