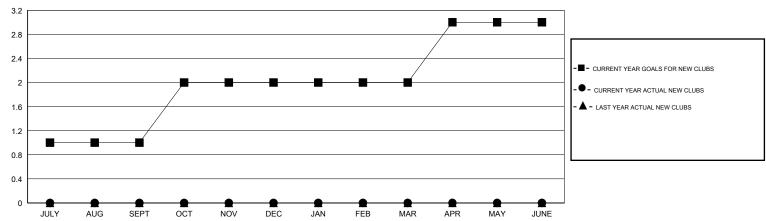

## GOALS AND ACTUAL NEW CLUBS CUMULATIVE

| DROPPED CLUBS: 1 | 22 CLUBS OF 49 ADDED 1 OR MORE NEW MEMBERS | GENDER DISTRIBUTION  MALE 496 (56.11%) |     |
|------------------|--------------------------------------------|----------------------------------------|-----|
| DROPPED MEMBERS  |                                            | FEMALE 388 (43.89%)                    |     |
| DECEASED 7       | CLICK HERE FOR HEALTH                      | FAMILY UNIT MEMBERS                    | 242 |
| CLUB CANCELLED 0 | ASSESSMENT DATA                            | HEAD OF HOUSEHOLD                      | 121 |
| OTHER 37         | .                                          | HEAD OF HOUSEHOLD                      |     |
| TOTAL 44         |                                            | NON-HEAD OF HOUSEHOLD                  | 121 |